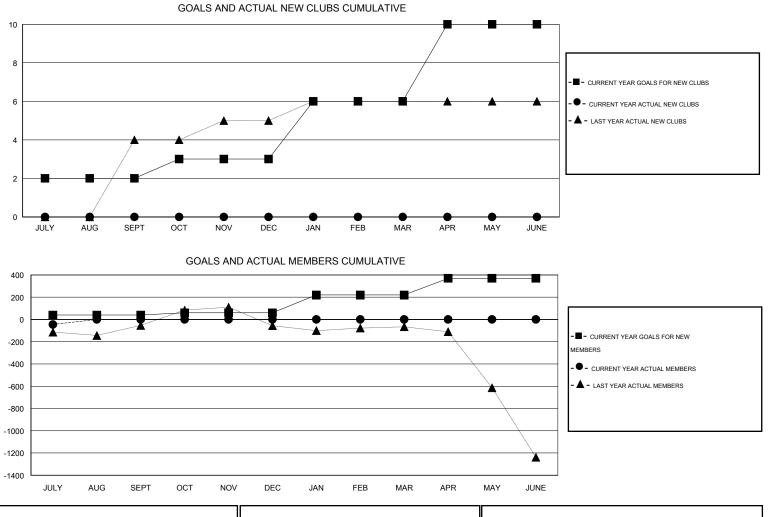

## GMT: ER GURUNATHAN

| LOCATION | INDIA |
|----------|-------|
|----------|-------|

| Clubs<br>RESULTS FOR 2015-2016 |   |   |   | Members<br>RESULTS FOR 2015-2016 |               |     |    |    |         |
|--------------------------------|---|---|---|----------------------------------|---------------|-----|----|----|---------|
|                                |   |   |   |                                  |               |     |    |    | QUARTER |
| JULY/AUG/SEPT                  | 2 | 0 | 1 | -1                               | JULY/AUG/SEPT | 40  | 38 | 83 | -45     |
| OCT/NOV/DEC                    | 1 | 0 | 0 | 0                                | OCT/NOV/DEC   | 20  | 0  | 0  | 0       |
| JAN/FEB/MAR                    | 3 | 0 | 0 | 0                                | JAN/FEB/MAR   | 160 | 0  | 0  | 0       |
| APR/MAY/JUNE                   | 4 | 0 | 0 | 0                                | APR/MAY/JUNE  | 150 | 0  | 0  | 0       |